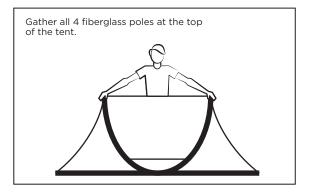

## **MOTO CAMP TENT**

**SET UP TIME:** seconds to erect the tent, and if needed, a few more minutes to push in the tent stakes and secure the guylines.

TAKE DOWN TIME: seconds (after a few practice runs!).