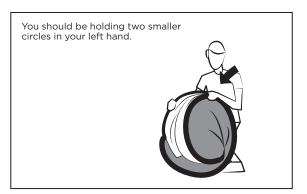

With a firm hold of all 4 bunched together poles, lift the tent and place one end on the ground - there should be a circle shape on the ground and another in front of you.

Reach out with your RIGHT HAND and grab the fiberglass of the circle in front of you. You are going to tuck it down into the tent.