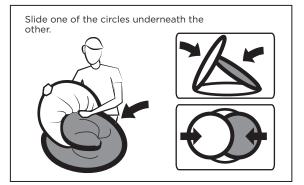

With a firm hold of all 4 bunched together poles, lift the tent and place one end on the ground - there should be a circle shape on the ground and another in front of you.

Reach out with your RIGHT HAND and grab the fiberglass of the circle in front of you. You are going to tuck it down into the tent.