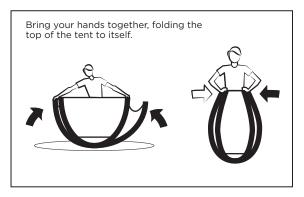

With a firm hold of all 4 bunched together poles, lift the tent and place one end on the ground - there should be a circle shape on the ground and another in front of you.

Reach out with your RIGHT HAND and grab the fiberglass of the circle in front of you. You are going to tuck it down into the tent.

# **MOTO CAMP TENT**

•HINT You may want to practice this a few times until you get the hang of it. It's like riding a bike. Once you figure it out, you'll be set for life.