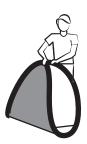

With a firm hold of all 4 bunched together poles, lift the tent and place one end on the ground - there should be a circle shape on the ground and another in front of you.

Reach out with your RIGHT HAND and grab the fiberglass of the circle in front of you. You are going to tuck it down into the tent.

# **MOTO CAMP TENT**

•HINT You may want to practice this a few times until you get the hang of it. It's like riding a bike. Once you figure it out, you'll be set for life.