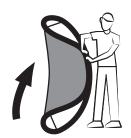

With a firm hold of all 4 bunched together poles, lift the tent and place one end on the ground - there should be a circle shape on the ground and another in front of you.

Reach out with your RIGHT HAND and grab the fiberglass of the circle in front of you. You are going to tuck it down into the tent.

# **MOTO CAMP TENT**

•HINT You may want to practice this a few times until you get the hang of it. It's like riding a bike. Once you figure it out, you'll be set for life.