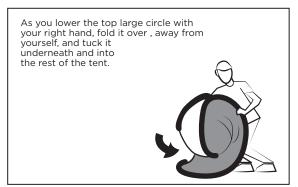

With a firm hold of all 4 bunched together poles, lift the tent and place one end on the ground - there should be a circle shape on the ground and another in front of you.

Reach out with your RIGHT HAND and grab the fiberglass of the circle in front of you. You are going to tuck it down into the tent.