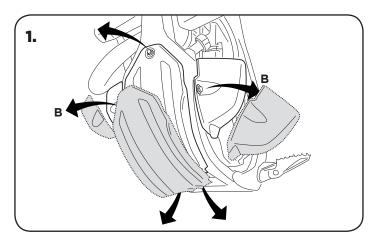

## **SOTTOMOTORE HONDA 450**











## **WARNING!**

Use at your own risk. Check the security of your device before you ride. Be sure that you follow the instructions installing the Acerbis products. Do not ride if there is missing or damaged hardware. If this is the case, take the item immediately back to your dealer. Make sure the throttle and other controls are free every time you ride. Lack of attention to instruction and warning could lead to interference with the controls, loss of control, and an accidents. Acerbis recommends that installation must be done by a licensed mechanic and that only Acerbis is original parts are used during fitting. Acerbis makes no guarantees or representations, express or implied, regarding the fitness of its products for any particular purpose. Acerbis makes no guarantees or represen